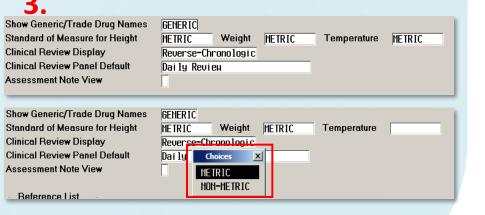

### CHANGING TEMPERATURE SCALE

- 1. Select a patient from the list.
- 2. Select the **Order** button at the bottom of the screen.
- 3. Select the **Preferences** button at the bottom on the right side of the screen.

### 2. Select More Preferences

Click on the measurement you wish to change. You can use the F10 key to delete the entry and the F9 key or the binoculars icon to view the choices.

Volume 1 – May 25, 2012